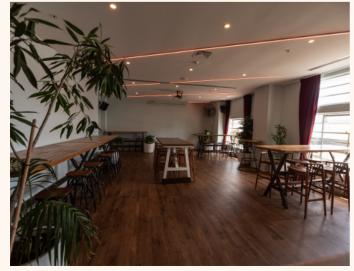

#### WATERFRONT - LEFT

Semi private space.
Unbeatable views over the waterfront and up to the Sky Tower, what more could you want!

|    | đĬ | 4C |
|----|----|----|
| 30 | N  | N  |

| 7 | iii |   |
|---|-----|---|
| N | 35  | Z |

#### WATERFRONT - RIGHT

Semi private space. Soak up the views and soak in the atmosphere with half of the balcony cordoned off for your use.

| <b>A</b> | ð | <b></b> |
|----------|---|---------|
| 40       | Ν | Z       |