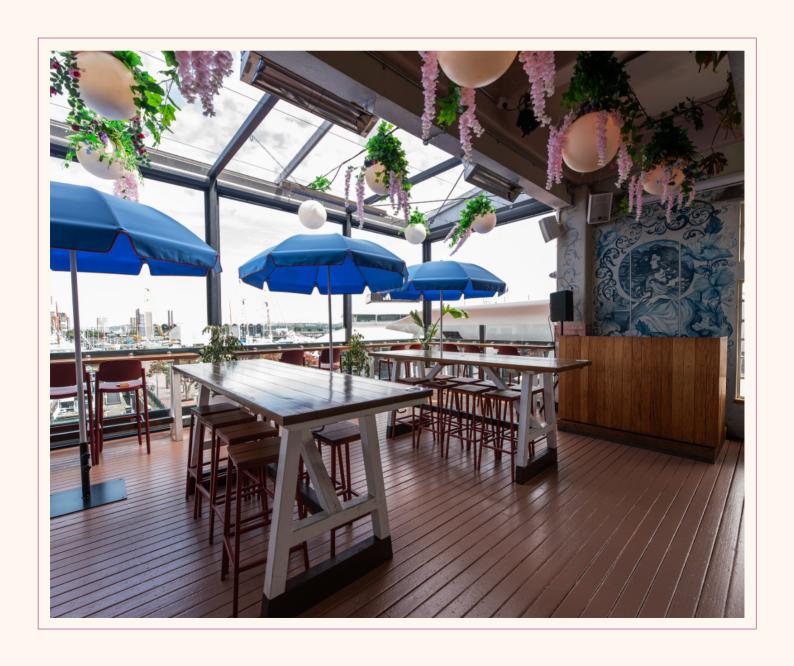

#### WATERFRONT - LEFT

Semi private space.
Unbeatable views over the waterfront and up to the Sky Tower, what more could you want!

|    | đĬ | 4C |
|----|----|----|
| 30 | N  | N  |

| 7 | iii |   |
|---|-----|---|
| N | 35  | Z |

#### WATERFRONT - RIGHT

Semi private space. Soak up the views and soak in the atmosphere with half of the balcony cordoned off for your use.

| <b>A</b> | ð | <b></b> |
|----------|---|---------|
| 40       | Ν | Z       |

# WATERFRONT - RIGHT + BAR SECTION

Semi private space.
Bar access.
Take the views, add bar access and extra capacity - perfection!

| <b>A</b> | <b>6</b> 1 |   |
|----------|------------|---|
| 40       | Z          | N |