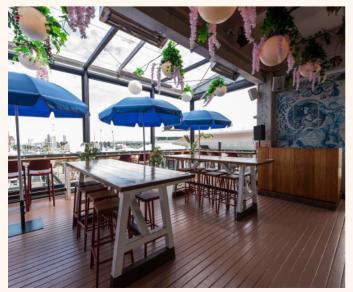

#### WATERFRONT - LEFT

Semi private space.
Unbeatable views over the waterfront and up to the Sky Tower, what more could you want!

|    | đĬ | 4C |
|----|----|----|
| 30 | N  | N  |

| 7 | iii |   |
|---|-----|---|
| N | 35  | Z |

#### WATERFRONT - RIGHT

Semi private space. Soak up the views and soak in the atmosphere with half of the balcony cordoned off for your use.

| <b>A</b> | ð | <b></b> |
|----------|---|---------|
| 40       | Ν | Z       |

# WATERFRONT - RIGHT + BAR SECTION

Semi private space.
Bar access.
Take the views, add bar access and extra capacity - perfection!

| <b>A</b> | <b>6</b> 1 |   |
|----------|------------|---|
| 40       | Z          | N |