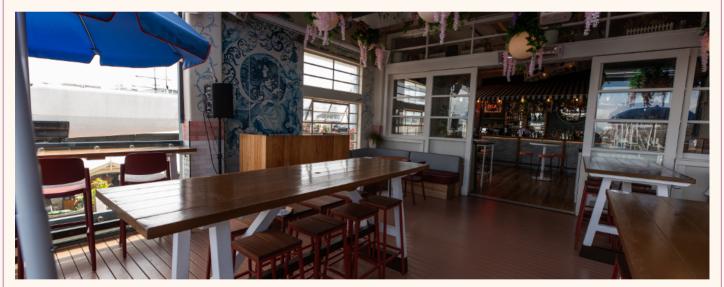

#### WATERFRONT - LEFT

Semi private space.
Unbeatable views over the waterfront and up to the Sky Tower, what more could you want!

|    | đĬ | 4C |
|----|----|----|
| 30 | N  | N  |

| 7 | iii |   |
|---|-----|---|
| N | 35  | Z |

#### WATERFRONT - RIGHT

Semi private space. Soak up the views and soak in the atmosphere with half of the balcony cordoned off for your use.

| <b>A</b> | ð | <b></b> |
|----------|---|---------|
| 40       | Ν | Z       |

# WATERFRONT - RIGHT + BAR SECTION

Semi private space.
Bar access.
Take the views, add bar access and extra capacity - perfection!

| <b>A</b> | <b>6</b> 1 |   |
|----------|------------|---|
| 40       | Z          | N |