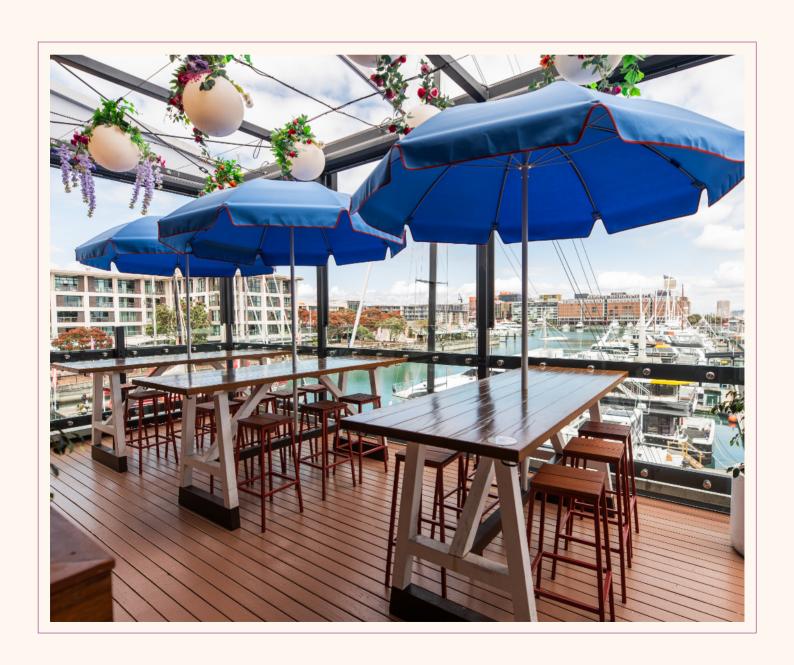

#### WATERFRONT - LEFT

Semi private space.
Unbeatable views over the waterfront and up to the Sky Tower, what more could you want!

|    | đĬ | 4C |
|----|----|----|
| 30 | N  | N  |

| 7 | iii |   |
|---|-----|---|
| N | 35  | Z |

#### WATERFRONT - RIGHT

Semi private space. Soak up the views and soak in the atmosphere with half of the balcony cordoned off for your use.

| <b>A</b> | ð | <b></b> |
|----------|---|---------|
| 40       | Ν | Z       |