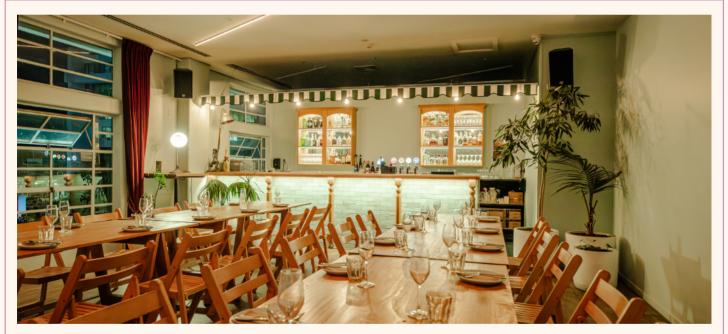

#### LITTLE ALICE

Say hi to Little Alice – your own private function space tucked away inside Saint Alice.

Complete with a private bar and AV equipment, Little Alice offers the perfect hideaway for entertaining you and your guests.

With flexible furniture arrangements, enjoy our <u>private dining</u> set-up - perfect for hosting a celebratory sit down dinner or a corporate lunch.

After a <u>cocktail style</u> event? With space for up to 60 guests, Little Alice provides the perfect set up for your next event or celebration.