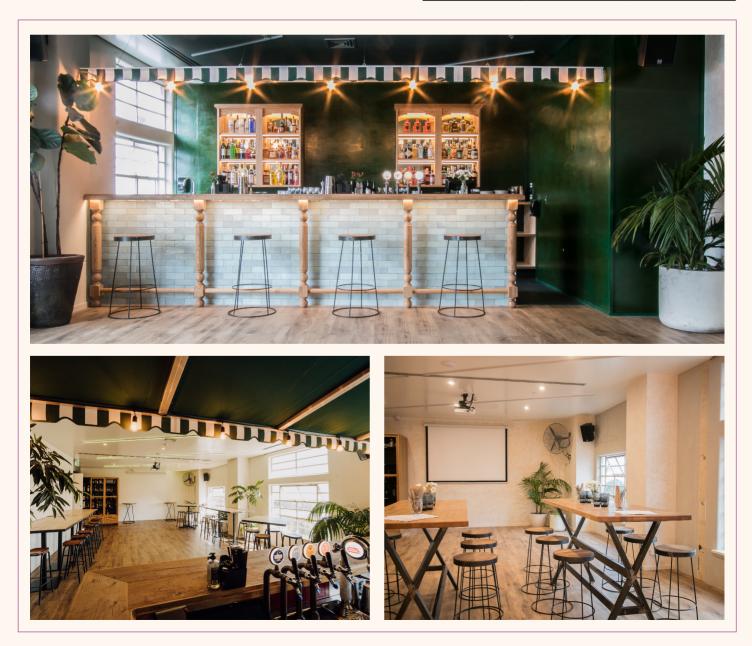

# LITTLE ALICE

Say hi to Little Alice – your own private function space tucked away inside Saint Alice.

Right in the heart of the viaduct, and complete with a private bar and AV equipment, Little Alice offers the perfect hideaway for entertaining you and your guests.

### WHAT TYPE OF EVENTS?

Birthdays, milestones, meetings, workshops, trainings. Little Alice is available day and night with a private, fully stocked bar and dedicated staff exclusive to your even. A projector and screen is also available for meetings. After something a little more casual? Our semi-private spaces may be right for you.

### MUSIC

We have a sound system available in Little Alice, and for all Venue Exclusive events, as well as an aux cord for playlists. Alternatively, we can organise one of our talented DJs for you at an added cost.