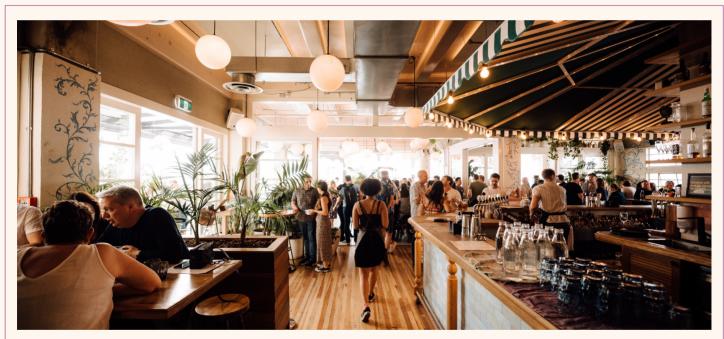

# VENUE EXCLUSIVE

Private space. Private bar. Take the whole venue and enjoy sumptuous views over the Viaduct, plus exclusive access to our spacious bar and eatery.

| M   | đ |   |
|-----|---|---|
| 110 | γ | Y |

### BEVERAGE

Guests purchase beverages as they require from our full beverage menu.

### BAR TAB

Semi-private Space – You can specify the range of beverages available and a tab limit for your event. Your guests can then charge drinks onto this tab throughout the event. Once the tab limit has been reached, you can choose to either increase your tab limit or close your tab. We will provide wristbands for your party, as this will help our team to identify your guests from other patrons when ordering at the bar.