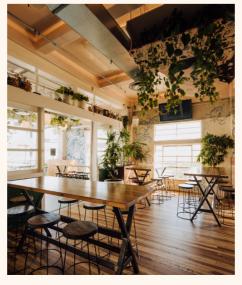

# LITTLE ALICE

Say hi to Little Alice – your own private function space tucked away inside Saint Alice.

Right in the heart of the viaduct, and complete with a private bar and AV equipment, Little Alice offers the perfect hideaway for entertaining you and your guests.