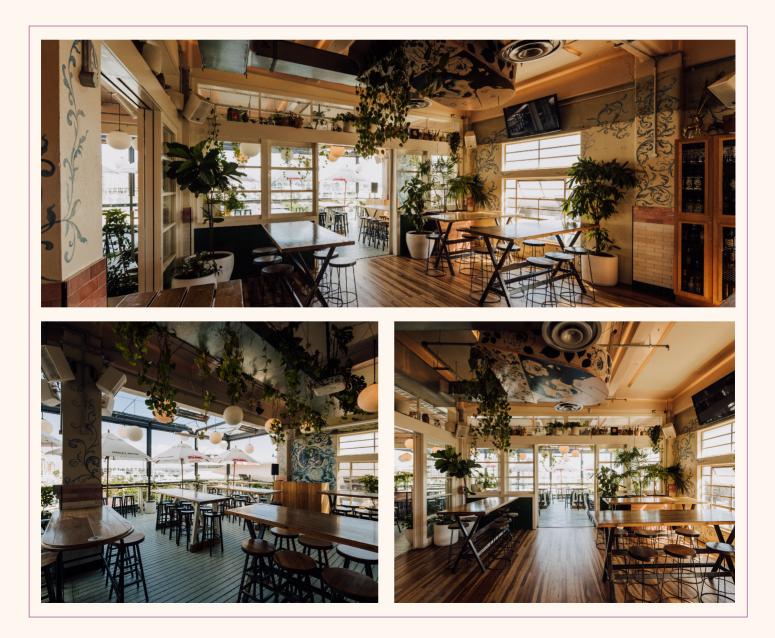

# LITTLE ALICE

Say hi to Little Alice – your own private function space tucked away inside Saint Alice.

Right in the heart of the viaduct, and complete with a private bar and AV equipment, Little Alice offers the perfect hideaway for entertaining you and your guests.

### WHAT TYPE OF EVENTS?

Birthdays, milestones, meetings, workshops, trainings. Little Alice is available day and night with a private, fully stocked bar and dedicated staff exclusive to your even. A projector and screen is also available for meetings. After something a little more casual? Our semi-private spaces may be right for you.