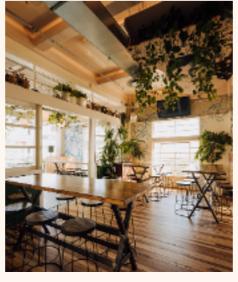

### LITTLE ALICE

Say hi to Little Alice – your own private function space tucked away inside Saint Alice.

Right in the heart of the viaduct, and complete with a private bar and AV equipment, Little Alice offers the perfect hideaway for entertaining you and your guests.