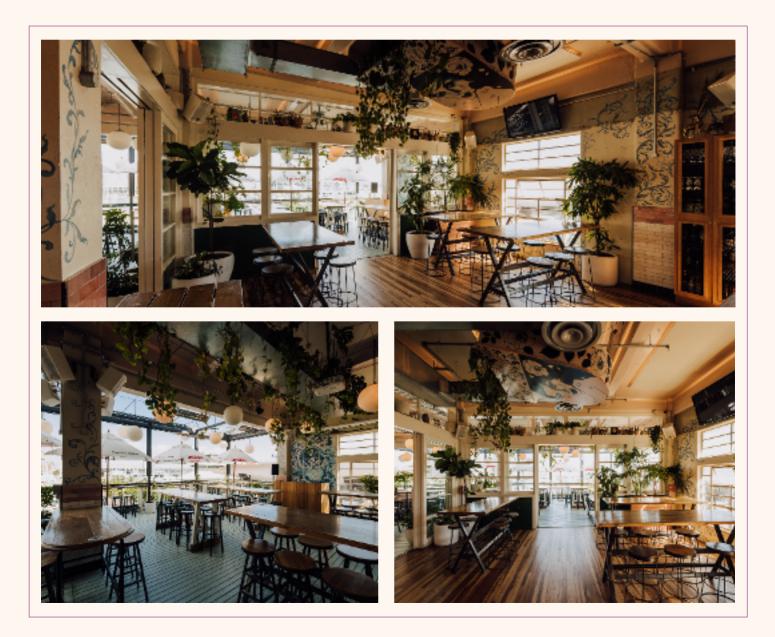

### LITTLE ALICE

Say hi to Little Alice – your own private function space tucked away inside Saint Alice.

Right in the heart of the viaduct, and complete with a private bar and AV equipment, Little Alice offers the perfect hideaway for entertaining you and your guests.

### VENUE EXCLUSIVE

Private space. Private bar. Take the whole venue and enjoy sumptuous views over the Viaduct, plus exclusive access to our spacious bar and eatery.

|     | đ |   |
|-----|---|---|
| 110 | Y | Y |