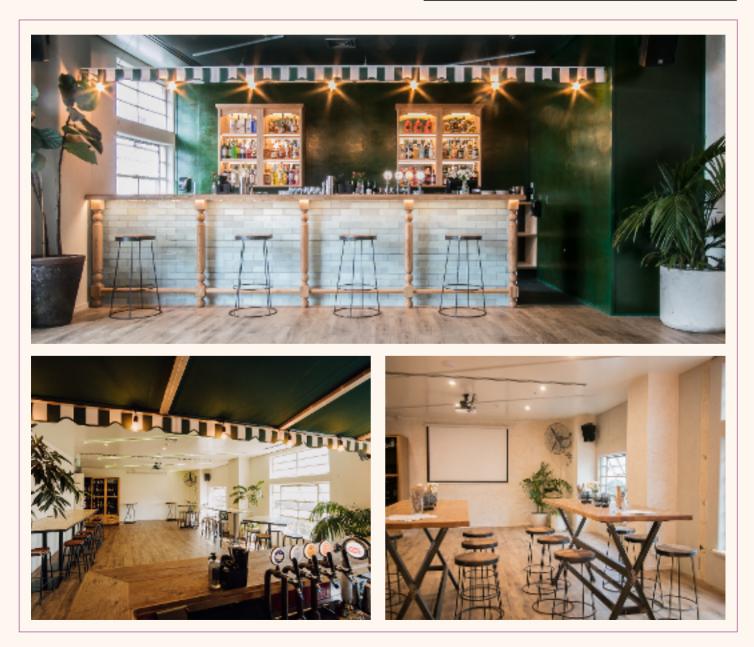

### LITTLE ALICE

Say hi to Little Alice – your own private function space tucked away inside Saint Alice.

Right in the heart of the viaduct, and complete with a private bar and AV equipment, Little Alice offers the perfect hideaway for entertaining you and your guests.

### VENUE EXCLUSIVE

Private space. Private bar. Take the whole venue and enjoy sumptuous views over the Viaduct, plus exclusive access to our spacious bar and eatery.

|     | đ |   |
|-----|---|---|
| 110 | Y | Y |